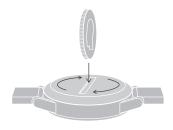

#### **CHANGING BATTERY**

When the battery is low, both hands will point to "6". To replace...

- Turn the watch over, revealing the caseback with two dots lining up.
- Using a coin, turn the caseback counterclockwise.
- Apply light pressure on one side and pry it open on the other.
- Remove the used battery and replace with a new one, minus side down and plus side up.
- Close and tighten the caseback, re-aligning the dots and eliminating the gap around the watch.
- Need a new battery? Contact
  Customer Care at the number below.