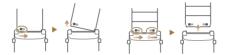

#### Adjusting your strap

If your Band has a metal strap, use the tools included in the package for adjustment.

Leather strap

Metal strap

Removing your strap