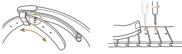

Removing or installing the Bluetooth headset.

Press the two buttons on either side of the strap to pop up the Bluetooth headset and remove the headset from the base.

After you have finished, install the headset with the earcap back in the strap. You will hear a "click" sound when the headset fits back in place.