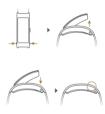

#### Adjusting your strap

If your Band has a metal strap, use the tools included in the package for adjustment.

Leather strap

Metal strap

Removing your strap