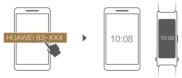

Scanning the 2D barcode below to download the Huawei Wear b.

#### 3 Connecting your Band to a phone.

Open the Huawei Wear app and follow the app instructions to set up a Bluetooth connection between your Band and phone. You can start using your Band after syncing the time between your Band and phone.