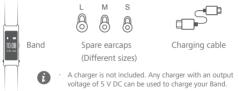

## ] Packing list

What's in the box:

The metal strap version comes with a strap adjustment tool.