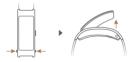

#### Adjusting your strap

If your Band has a metal strap, use the tools included in the package for adjustment.

Leather strap

Metal strap

Removing your strap