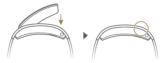

Removing or installing the Bluetooth headset.

Press the two buttons on either side of the strap to pop up the Bluetooth headset and remove the headset from the base.

After you have finished, install the headset with the earcap back in the strap. You will hear a "click" sound when the headset fits back in place.